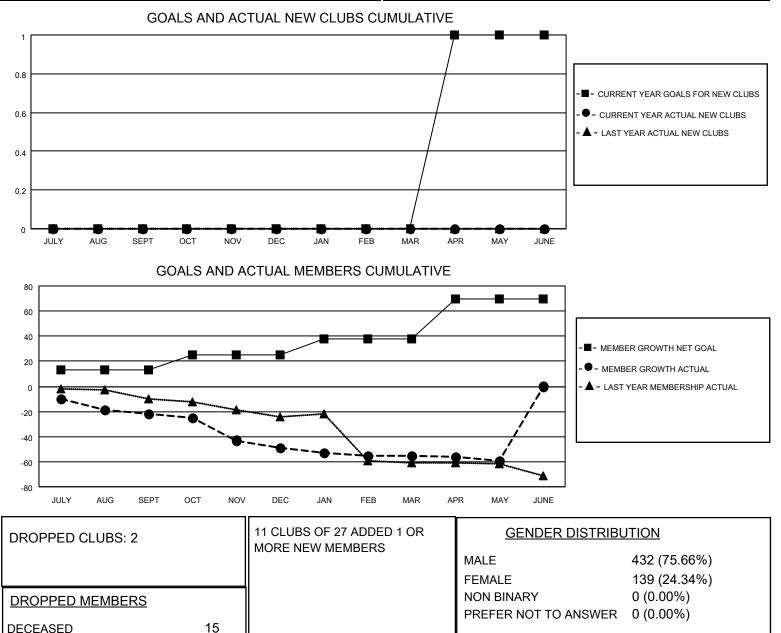

## LOCATION ILLINOIS

**District 1 CS** 

Results as of: 5/31/2022

| Clubs                 |               |           |               | Members               |                         |                         |                                                    |
|-----------------------|---------------|-----------|---------------|-----------------------|-------------------------|-------------------------|----------------------------------------------------|
| RESULTS FOR 2021-2022 |               |           |               | RESULTS FOR 2021-2022 |                         |                         |                                                    |
| QUARTER               | NEW CLUB GOAL | NEW CLUBS | DROPPED CLUBS | QUARTER               | MBER GROWTH NET<br>GOAL | MEMBER GROWTH<br>ACTUAL | DROPPED<br>MEMBERS ACTUAL<br>(including transfers) |
| JULY/AUG/SEPT         | 0             | 0         | 1             | JULY/AUG/SEPT         | 13                      | 21                      | 34                                                 |
| OCT/NOV/DEC           | 0             | 0         | 1             | OCT/NOV/DEC           | 12                      | 6                       | 29                                                 |
| JAN/FEB/MAR           | 0             | 0         | 0             | JAN/FEB/MAR           | 13                      | 4                       | 10                                                 |
| APR/MAY/JUNE          | 1             | 0         | 0             | APR/MAY/JUNE          | 32                      | 1                       | 5                                                  |

© Copyright 2022, Lions Clubs International, All Rights Reserved.

CLICK HERE FOR CUMULATIVE

MEMBERSHIP DATA

9

54

78

CLUB CANCELLED

OTHER TOTAL